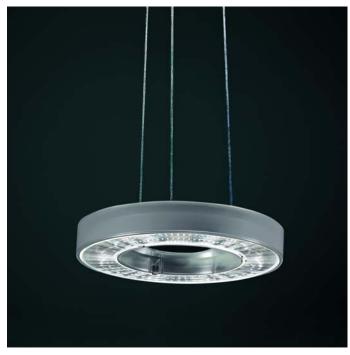

#### IRIS-P-LED 3900-830-T DALI

Direct-indirect beam ring-shaped luminaire made of highly transparent plastic. The rotationally symmetrical, flame retardant and impact resistant luminaire housing is suspended from the ceiling. Transparentinsect protection ring separately available as an accessory. Glare reduction by means of round diffuser panel made of highly transparent plastic with microprism structure which clips in from below. Patented suspension of the housing on three transparent double insulated single cables which simultaneously serve as connecting wires. Standard suspension length 3000 mm, individual shortening possible. Fixture of the connecting cables at the round ceiling housing with heat-resistant wiring. All metal parts are powder coated. Colour: housing – transparent; ceiling box similar to RAL 9016 white silk matt. Colour accentuation of the housing possible by inserting a separately available colour inlay film. LED: 3 LED ring segment boards for direct lighting component. Light colours 830, 840. Safety class I Safety class IP20