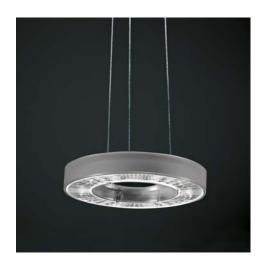

#### IRIS-P-LED 3900-830-T DALI

Direct-indirect beam ring-shaped luminaire made of highly transparent plastic. The rotationally symmetrical, flame retardant and impact resistant luminaire housing is suspended from the ceiling. Transparentinsect protection ring separately available as an accessory. Glare reduction by means of round diffuser panel made of highly transparent plastic with microprism structure which clips in from below. Patented suspension of the housing on three transparent double insulated single cables which simultaneously serve as connecting wires. Standard suspension length 3000 mm, individual shortening possible. Fixture of the connecting cables at the round ceiling housing with heat-resistant wiring. All metal parts are powder coated. Colour: housing – transparent; ceiling box similar to RAL 9016 white silk matt. Colour accentuation of the housing possible by inserting a separately available colour inlay film. LED: 3 LED ring segment boards for direct lighting component. Light colours 830, 840. Safety class I Safety class IP20