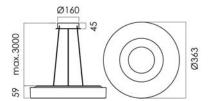

 flux [lm]
 [W]
 [Im/W]

 3670
 26
 141

| Dimens. [mm] |     | Weight | Photometric data |               |         |
|--------------|-----|--------|------------------|---------------|---------|
| Н            | D   | [kg]   | Longitudinal UGR | TransverseUGR | LOR     |
| 59           | 363 | 2,5    | 20.2             | 19.2          | 100.0 % |