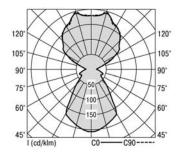

 flux [lm]
 [W]
 [Im/W]

 3670
 26
 141

| Dimens. [mm] |     | Weight | Photometric data |               |         |
|--------------|-----|--------|------------------|---------------|---------|
| Н            | D   | [kg]   | Longitudinal UGR | TransverseUGR | LOR     |
| 59           | 363 | 2,5    | 20.2             | 19.2          | 100.0 % |